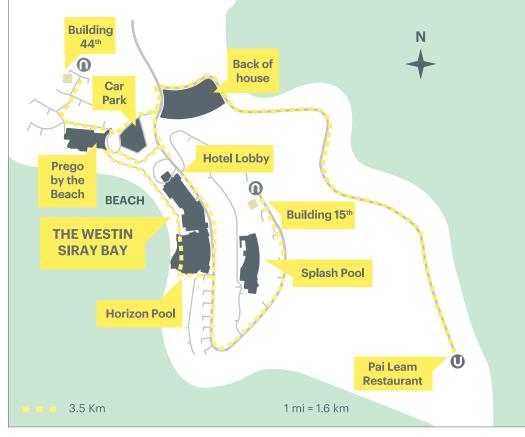

## **3.5 KILOMETER ROUTE**

- 1. Start from hotel lobby and head toward building no. 15.
- 2. Turn around in front of building no. 15 and run along the path.
- 3. Turn left at gazebo in the middle of the bridge and run down to Horizon Pool and down to resort beach.
- 4. Run along the beach. Turn right and come up on the steps.
- 5. Turn right and run up the ramp. Run to lobby and rest for a few minutes.
- 6. Turn around and run down all the way to Heavenly Spa by Westin™.
- 7. Take the right up the hill between Prego by the Beach and Heavenly Spa by Westin™.
- 8. At roundabout, take the right and run up to building no. 44.
- 9. Turn around in front of building no.44 and follow the same track.
- 10. Turn left in front of the Heavenly Spa by Westin<sup>™</sup> and exit hotel's main entrance.
- 11. Take the first right and run along the track until you reach Pai Laem Restaurant.
- 12. Follow the same path back to the hotel, enter the main entrance and finish at the starting point, hotel lobby.

Join The Westin Siray Bay dream team on RunWESTIN™ for the fit and healthy routine every morning at 8:00 a.m. starting from the hotel lobby, routing in total of 3.5 km.

Let's run!

To help you keep up with your fitness routine,